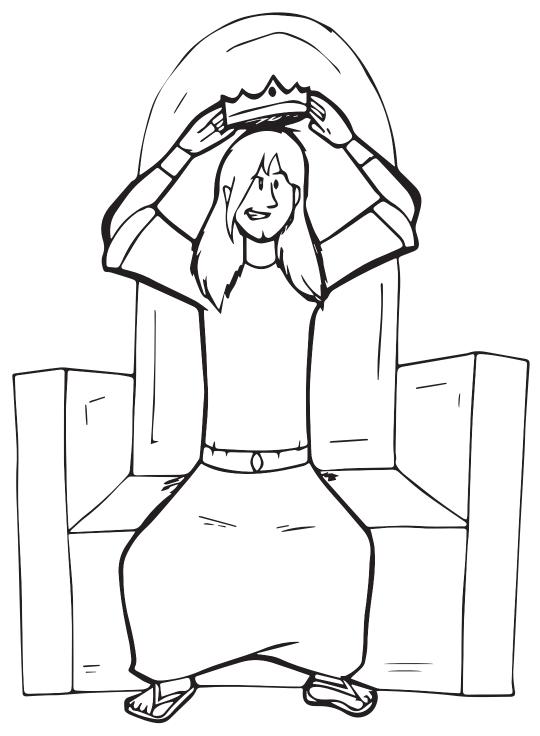

# Activity Book Old Testament 6 LESSON 9

"Now a messenger came to David, saying, 'The hearts of the men of Israel are with Absalom.' So David said to all his servants who were with him at Jerusalem, 'Arise, and let us flee; or we shall not escape from Absalom. Make haste to depart, lest he overtake us suddenly and bring disaster upon us, and strike the city with the edge of the sword" (2 Samuel 15:13-14).