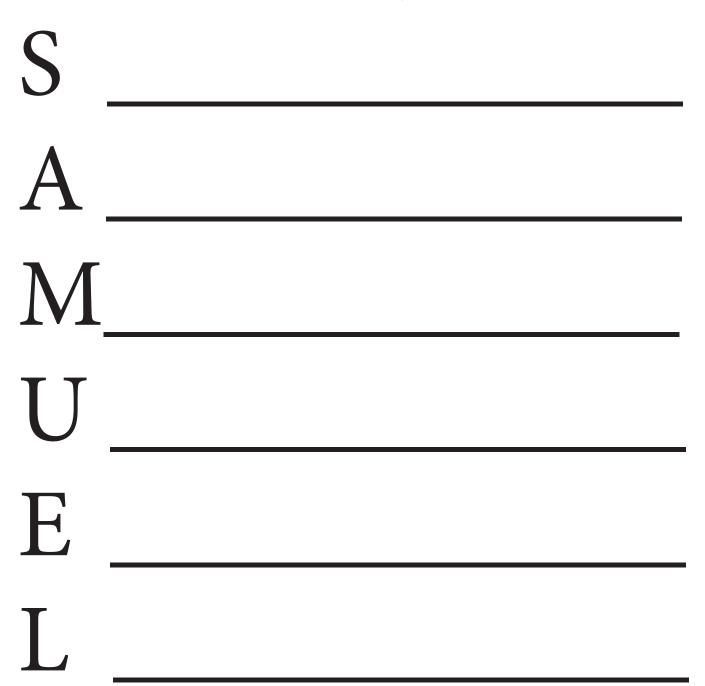

## Activity Book Old Testament 5 LESSON 8



## Hannah Prays for a Son Coloring Sheet



"But Samuel ministered before the Lord, even as a child, wearing a linen ephod. Moreover his mother used to make him a little robe, and bring it to him year by year when she came up with her husband to offer the yearly sacrifice. And Eli would bless Elkanah and his wife, and say, 'The Lord give you descendants from this woman for the loan that was given to the Lord.' Then they would go to their own home. And the Lord visited Hannah, so that she conceived and bore three sons and two daughters. Meanwhile the child Samuel grew before the Lord" (1 Samuel 2:18-21).





Instructions: Write facts from the story using Samuel's name.





## Hannah Prays for a Son Word Search

**Instructions:** As you search for and circle the words from the word bank, think about what those words have to do with the lesson.

| Y | D | W | Ν | Ρ | Е | G | Т | U | Ζ | Μ | L | V | R | Κ |
|---|---|---|---|---|---|---|---|---|---|---|---|---|---|---|
| R | D | С | Х | R | Y | Т | R | U | S | Т | Н | Т | Н | Х |
| Μ | J | Е | Κ | 0 | W | С | Κ | Κ | 0 | Н | А | Т | Н | W |
| Ι | Е | J | Ρ | Μ | Ζ | V | Ρ | Ι | Т | А | Ι | U | Е | А |
| Ι | Ρ | Μ | Ζ | Ρ | U | J | D | J | G | Ν | V | L | С | С |
| Н | U | А | Т | Ρ | Ι | G | D | Ν | J | Ν | С | Е | 0 | Ι |
| В | W | 0 | Ι | L | R | Н | Е | L | Κ | А | Ν | А | Η | Н |
| J | Κ | U | U | Х | Ρ | U | S | L | Ν | Н | Т | Μ | Μ | Ρ |
| F | V | Κ | W | R | Κ | W | S | R | Ι | F | D | А | R | L |
|