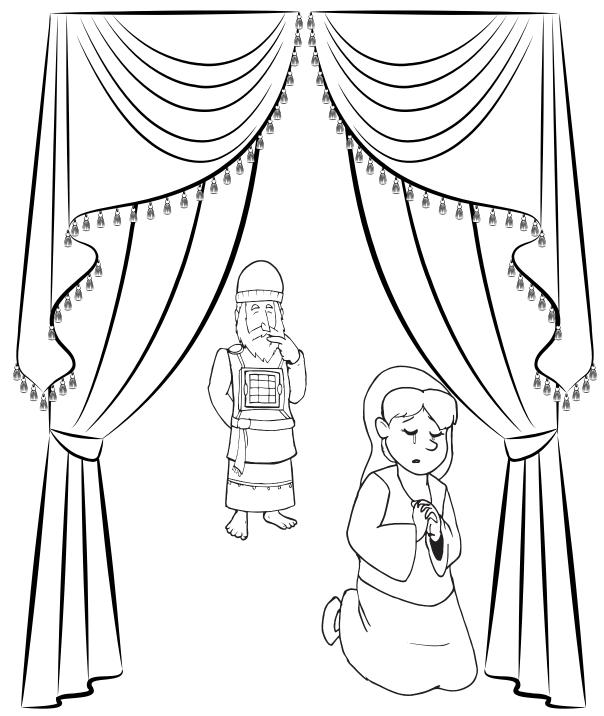

## Hannah Prays for a Son Coloring Sheet

"But Samuel ministered before the Lord, even as a child, wearing a linen ephod. Moreover his mother used to make him a little robe, and bring it to him year by year when she came up with her husband to offer the yearly sacrifice. And Eli would bless Elkanah and his wife, and say, 'The Lord give you descendants from this woman for the loan that was given to the Lord.' Then they would go to their own home. And the Lord visited Hannah, so that she conceived and bore three sons and two daughters. Meanwhile the child Samuel grew before the Lord" (1 Samuel 2:18-21).