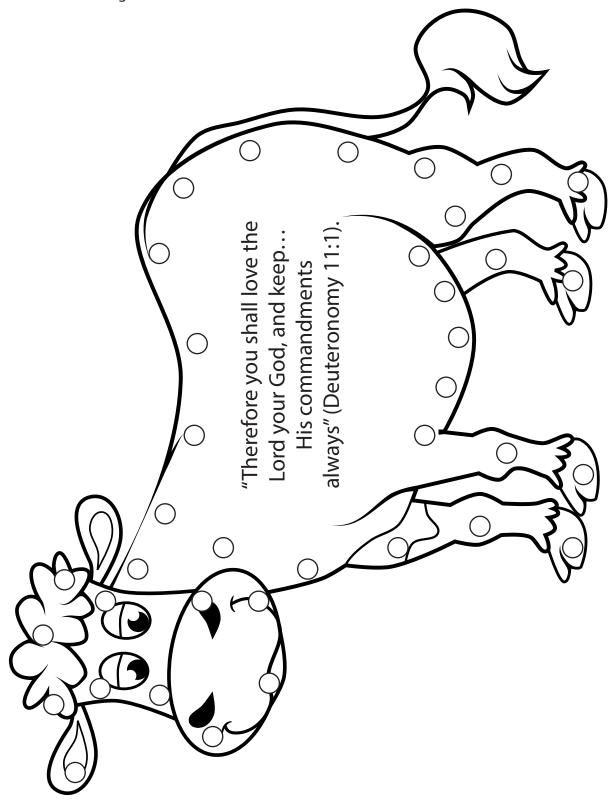

#### The Golden Calf Memory Verse

**Instructions:** Print and cut out for each student. Use a hole punch to punch-out the circle marks. Give students a piece of yarn to thread through the punched-out holes while repeating the memory verse as the yarn is threaded through the holes.